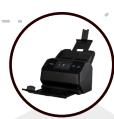

### DR-G2140/2110

# Back Office / CRD Mailroom

Volume scanning provides the high productivity needed in the back office. The DR-G2140/2110 drastically reduces the time required for scanning and processing.

To find out more about our products please contact your Canon Account Manager or email: scanners@cuk.canon.co.uk