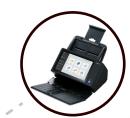

# **DR-S150**

# Office

Compact and productive scanner with Wi-Fi connectivity. Equipped with user log-in features for greater levels of data securtiy. multiple devices can be managed from one computer.